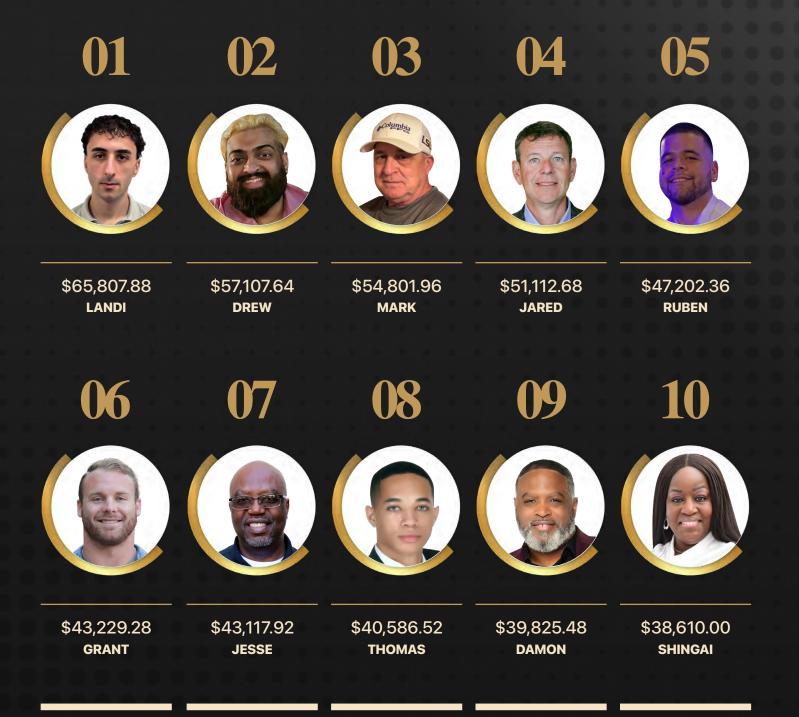

# TOP PRODUCER OF THE MONTH CONGRATULATIONS

# **LAND** \$ 65,807.88

6

# **TOP 10 PRODUCERS**

| 1  | LANDI     | \$65,807.88 | 26 | MAX      | \$30,550.20 | 51 | SHONKENDRIA | \$24,442.20 | 76  | NAIRELYS   | \$21,267.12 |
|----|-----------|-------------|----|----------|-------------|----|-------------|-------------|-----|------------|-------------|
| 2  | DREW      | \$57,107.64 | 27 | COLBY    | \$30,219.96 | 52 | JESSICA     | \$24,271.92 | 77  | SARAH      | \$21,212.16 |
| 3  | MARK      | \$54,801.96 | 28 | CAROLYN  | \$30,188.64 | 53 | GARETH      | \$23,829.12 | 78  | MARVELIS   | \$21,149.16 |
| 4  | JARED     | \$51,112.68 | 29 | KEMAR    | \$30,103.32 | 54 | RICHARD     | \$23,761.80 | 79  | LAMAR      | \$21,118.92 |
| 5  | RUBEN     | \$47,202.36 | 30 | KEVIN    | \$30,094.68 | 55 | MOHAMED     | \$23,580.36 | 80  | CHAD       | \$20,969.04 |
| 6  | GRANT     | \$43,229.28 | 31 | PAIGE    | \$29,942.64 | 56 | AARON       | \$23,515.80 | 81  | OWEN       | \$20,936.04 |
| 7  | JESSE     | \$43,117.92 | 32 | SETH     | \$29,769.48 | 57 | GAGE        | \$23,343.84 | 82  | MAHER      | \$20,840.40 |
| 8  | THOMAS    | \$40,586.52 | 33 | HUGO     | \$29,764.80 | 58 | AMANDA      | \$23,063.28 | 83  | NICARA     | \$20,801.04 |
| 9  | DAMON     | \$39,825.48 | 34 | GUY      | \$29,175.72 | 59 | FEDERIK     | \$22,970.64 | 84  | EDWARD     | \$20,746.92 |
| 10 | SHINGAI   | \$38,610.00 | 35 | KAREN    | \$29,079.36 | 60 | ROBERT      | \$22,618.80 | 85  | HANNAH     | \$20,692.08 |
| 11 | NIDAL     | \$38,108.64 | 36 | SHAIF    | \$28,938.48 | 61 | HAKEEM      | \$22,565.64 | 86  | ADAM       | \$20,667.48 |
| 12 | MARCUS    | \$36,835.92 | 37 | JOSHUA   | \$28,525.56 | 62 | DEAN        | \$22,446.00 | 87  | ALVARO     | \$20,633.28 |
| 13 | ANTHONY   | \$35,601.36 | 38 | VIRGINIA | \$28,372.74 | 63 | JOSHUA      | \$22,314.84 | 88  | SCOTT      | \$20,564.40 |
| 14 | VIVIAN    | \$35,471.28 | 39 | JONATHAN | \$27,609.84 | 64 | THOMAS      | \$22,293.72 | 89  | CANDICE    | \$20,557.80 |
| 15 | EPHIGENIA | \$34,475.76 | 40 | BERNARD  | \$27,486.84 | 65 | JESUS       | \$22,257.36 | 90  | DANIEL     | \$20,485.56 |
| 16 | ROBERT    | \$34,352.28 | 41 | PATRICIA | \$27,351.00 | 66 | NICHOLAS    | \$22,035.24 | 91  | PAULA      | \$20,275.80 |
| 17 | ZOE       | \$33,677.28 | 42 | ALEK     | \$27,054.00 | 67 | ERENYS      | \$21,901.44 | 92  | DOMITILA   | \$20,142.60 |
| 18 | MIRANDA   | \$32,650.66 | 43 | DUSTIN   | \$26,725.32 | 68 | RACHEL      | \$21,792.84 | 93  | AHMYA      | \$20,106.72 |
| 19 | JERAHMY   | \$32,529.84 | 44 | TERRA    | \$26,037.72 | 69 | KATHLEEN    | \$21,722.40 | 94  | NATHAN     | \$20,020.80 |
| 20 | WILLIAM   | \$32,374.56 | 45 | JOAO     | \$26,024.88 | 70 | CITLALY     | \$21,718.56 | 95  | GASTON     | \$20,016.96 |
| 21 | NATHAN    | \$31,767.84 | 46 | OCTAVIO  | \$25,863.18 | 71 | BOBBI       | \$21,690.96 | 96  | JLICIA     | \$19,690.32 |
| 22 | DALTON    | \$31,738.08 | 47 | VANESSA  | \$25,844.52 | 72 | BENJAMIN    | \$21,506.52 | 97  | SHAWNTRICE | \$19,653.12 |
| 23 | ROGELIO   | \$31,553.94 | 48 | JOANN    | \$25,601.76 | 73 | ROBERT      | \$21,406.92 | 98  | DEREK      | \$19,519.80 |
| 24 | MICHELE   | \$31,277.04 | 49 | TOMESHIA | \$25,248.84 | 74 | BLAKE       | \$21,377.04 | 99  | KAILYN     | \$19,346.64 |
| 25 | KEVIN     | \$30,930.12 | 50 | KEVEN    | \$24,590.28 | 75 | DAVID       | \$21,278.16 | 100 | BENJAMIN   | \$19,174.08 |
|    |           |             |    |          |             |    |             |             |     |            |             |